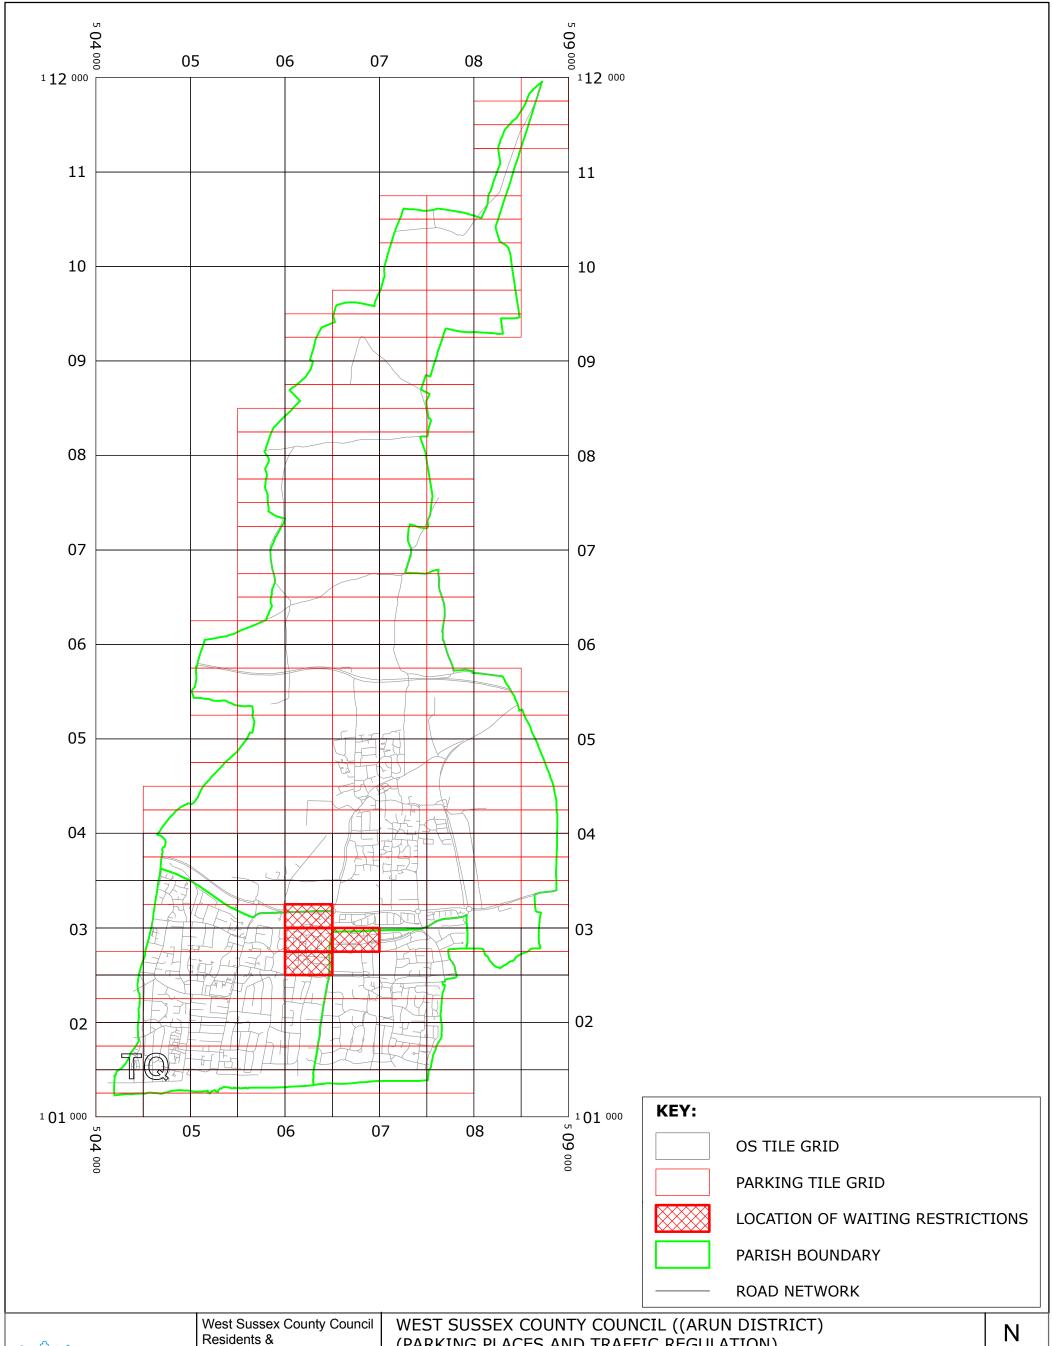

### ANGMERING, EAST PRESTON & RUSTINGTON: LOCATION OF WAITING RESTRICTIONS

**Environmental Services** The Grange, Tower Street Chichester West Sussex PO19 1RH

(PARKING PLACES AND TRAFFIC REGULATION)

(CONSOLIDATION) ORDER 2010)

(ANGMERING: WORTHING ROAD AMENDMENT) ORDER 2016

LOCATION OF WAITING RESTRICTIONS

SCALE: 1:40,000 DATE: 14/03/2016

### **Key for Waiting Restrictions**

All areas over which the provision of the orders apply are defined by the shaded areas as shown on the following plans plus a contiguous area not indicated on the plans of verge and/or footway between the carriageway edge and the highway boundary. The plans in this schedule are based upon grid references of the Ordnance Survey National Grid defined by the OSGB 36 triangulation.