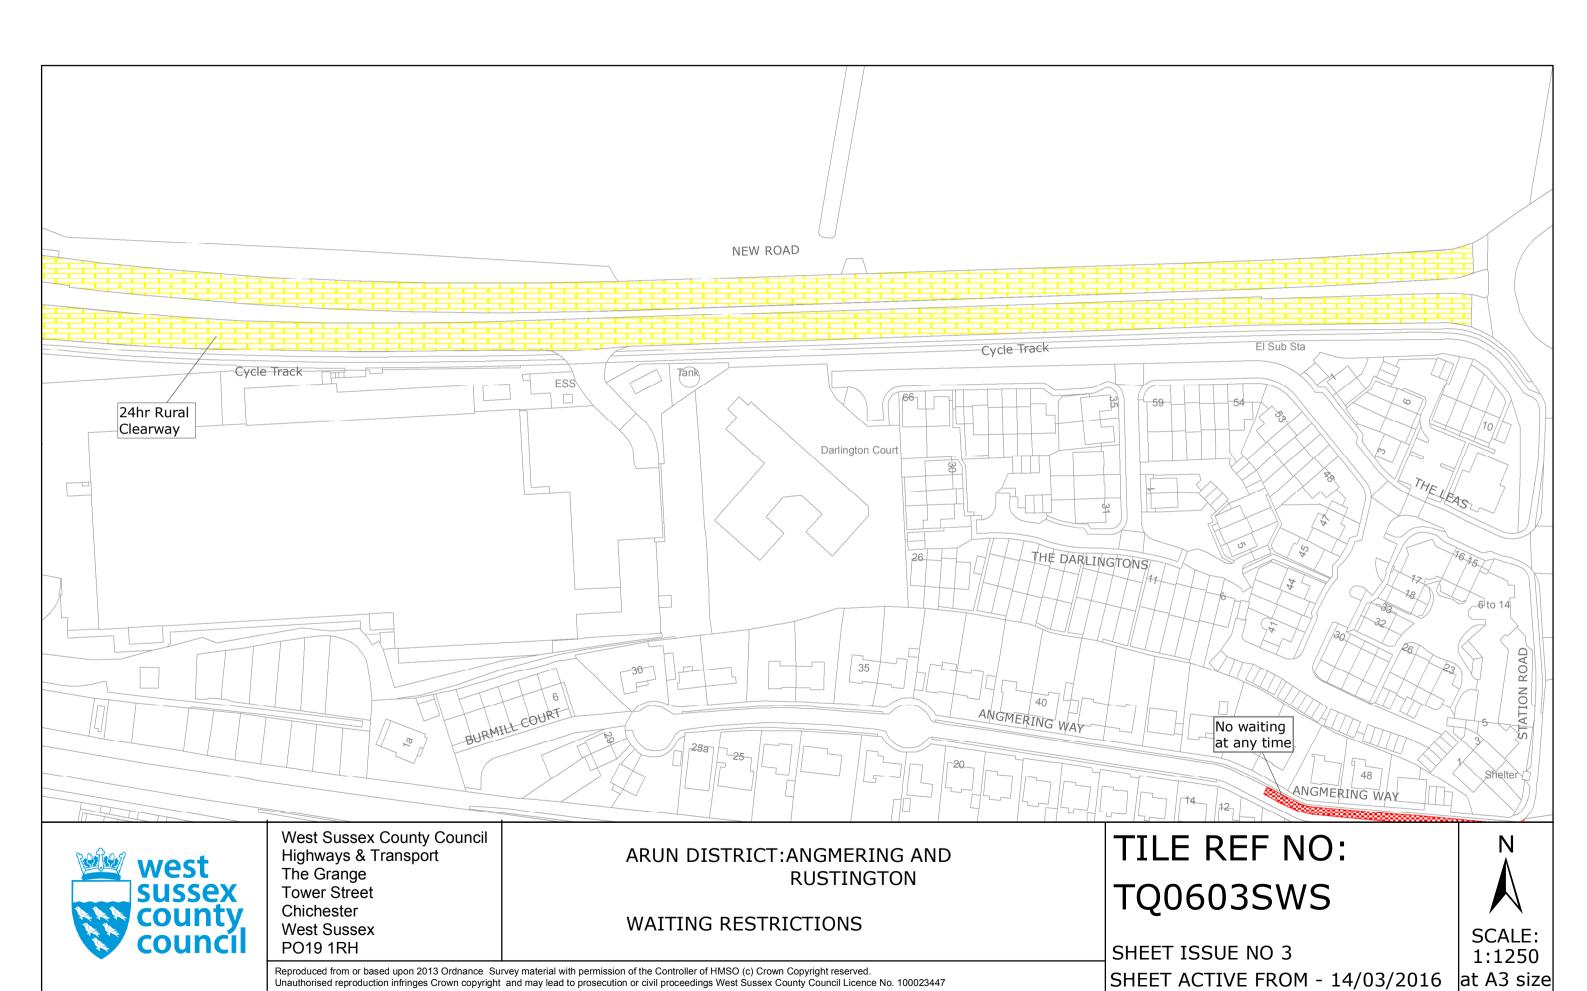

### FIRST SCHEDULE Plans to be Replaced

TQ0602NEN (Issue Number 1) TQ0602NWN (Issue Number 2) TQ0602NWS (Issue Number 1) TQ0603SWS (Issue Number 2)

### SECOND SCHEDULE Replacement Plans

TQ0602NEN (Issue Number 2) TQ0602NWN (Issue Number 3) TQ0602NWS (Issue Number 2) TQ0603SWS (Issue Number 3)

THE Common Seal of THE WEST SUSSEX COUNTY COUNCIL was hereto affixed the TENTH