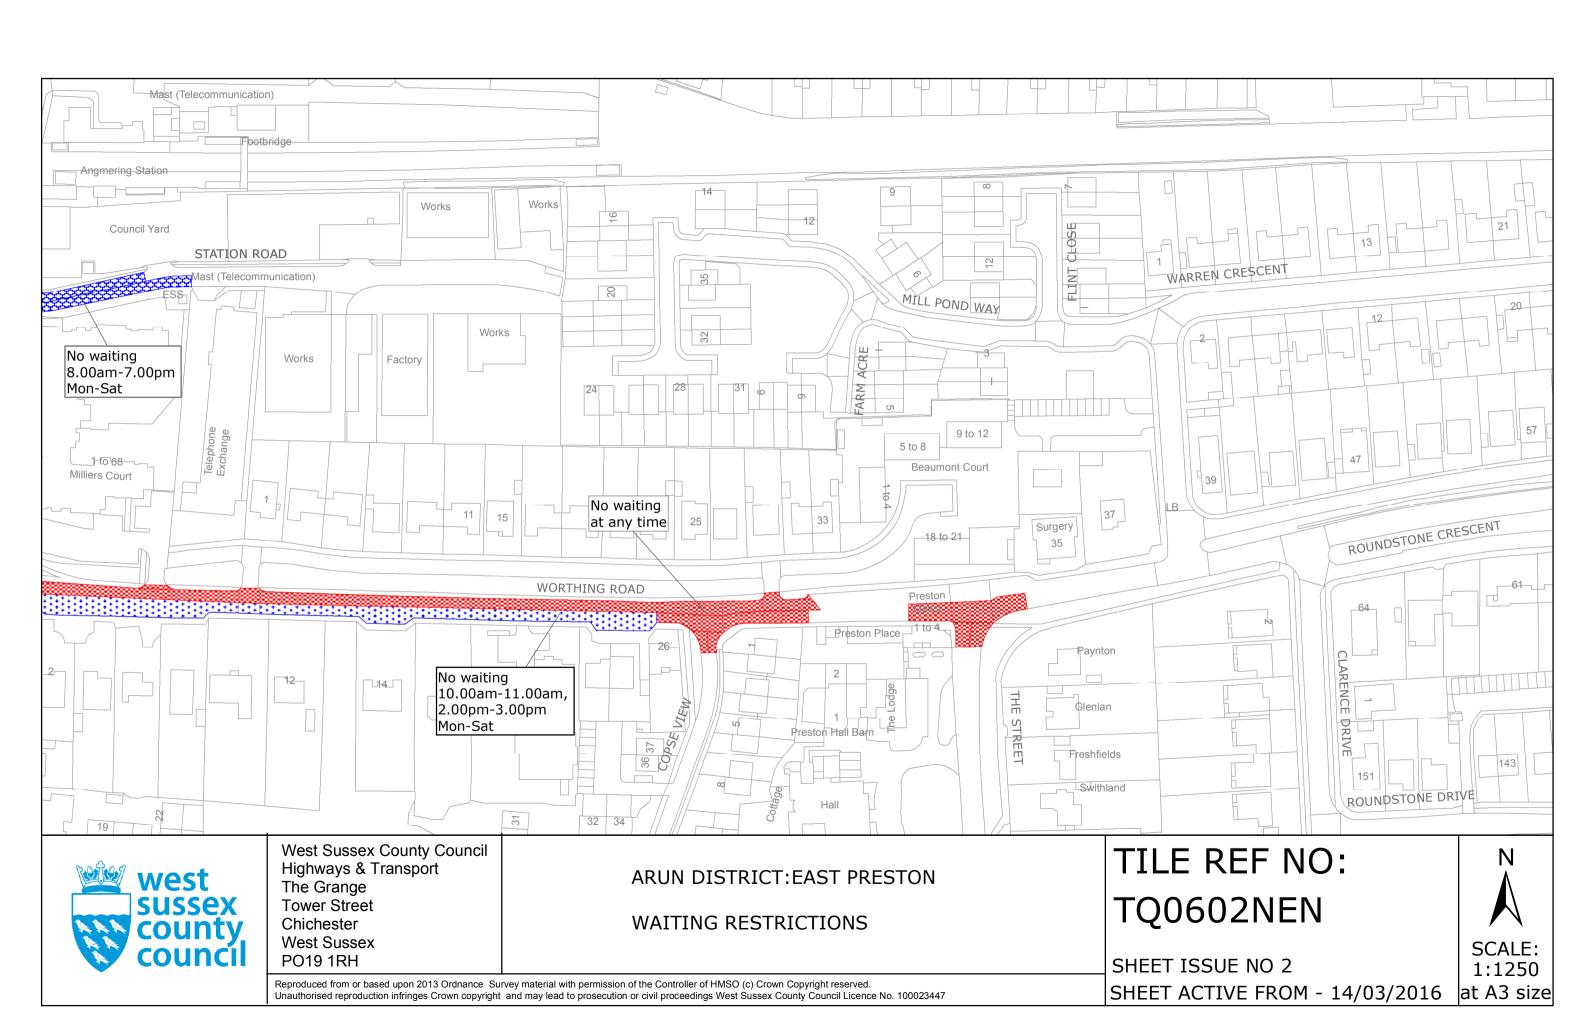

ARUN DISTRICT: EAST PRESTON AND RUSTINGTON

WAITING RESTRICTIONS

Reproduced from or based upon 2013 Ordnance Survey material with permission of the Controller of HMSO (c) Crown Copyright reserved.

Unauthorised reproduction infringes Crown copyright and may lead to prosecution or civil proceedings West Sussex County Council Licence No. 100023447

## TILE REF NO: TQ0602NWN

SHEET ISSUE NO 3 SHEET ACTIVE FROM - 14/03/2016 SCALE: 1:1250 at A3 size

West Sussex County Council Highways & Transport The Grange Tower Street Chichester West Sussex PO19 1RH