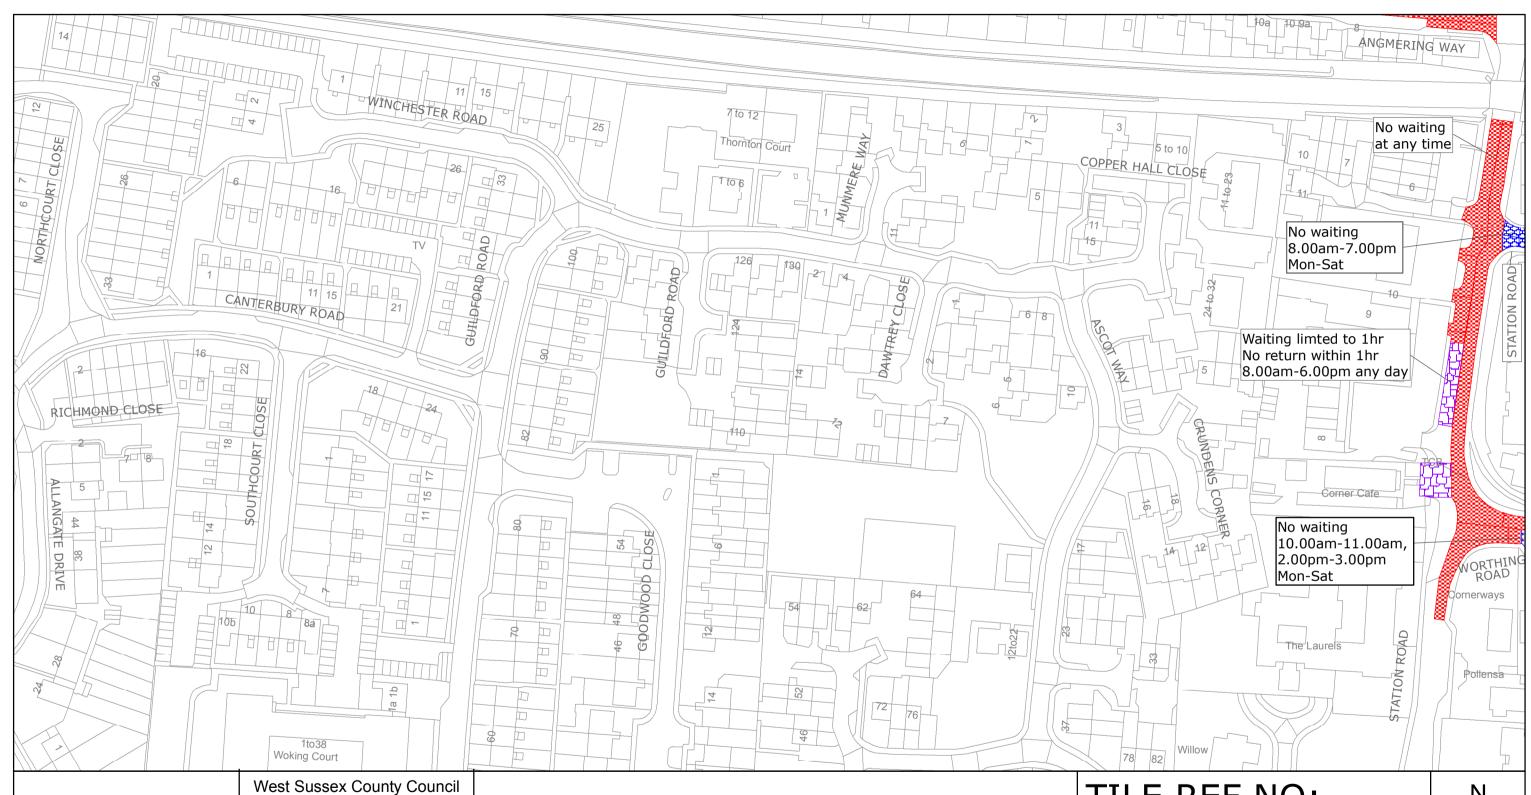

ARUN DISTRICT: EAST PRESTON AND RUSTINGTON

WAITING RESTRICTIONS

Reproduced from or based upon 2013 Ordnance Survey material with permission of the Controller of HMSO (c) Crown Copyright reserved.

Unauthorised reproduction infringes Crown copyright and may lead to prosecution or civil proceedings West Sussex County Council Licence No. 100023447

## TILE REF NO: TQ0602NWN

SHEET ISSUE NO 3 SHEET ACTIVE FROM - 14/03/2016 SCALE: 1:1250 at A3 size

West Sussex County Council Highways & Transport The Grange Tower Street Chichester West Sussex PO19 1RH